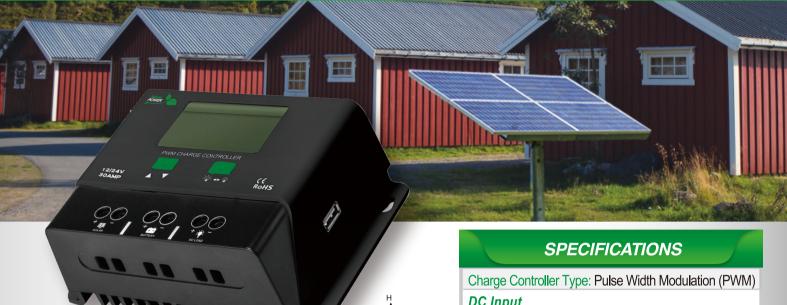

## **30 AMP SOLAR CHARGE CONTROLLER**

## **Features**

- Pre-set charging modes available for most common battery types
- Automatic recognition of 12V/24V battery system.
- Provides multiple load control mode options.
- Industrial grade design with reverse polarity protection.
- 5V 1A USB outlet provides charging for mobile devices.
- APP ChargePro for mobile phone monitoring and operation.
- You can search "ChargePro" at IOS APP Store and Google Play Store.

**DC** Input

Max solar Input Voltage: <55V

Input Current: 30A(Max)

Solar Panel Rating (Max): 12V/450W 24V/900W

**Charge Controller Output to Battery** 

Battery Rating: 12V / 24V (Auto Detect)

Battery Type: SEL / GEL / FLD / Li / Use