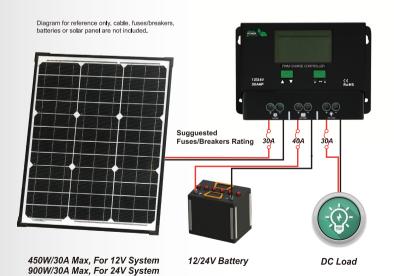

**DC** Input

Max solar Input Voltage: <55V

Input Current: 30A(Max)

Solar Panel Rating (Max): 12V/450W 24V/900W

**Charge Controller Output to Battery** 

Battery Rating: 12V / 24V (Auto Detect)

Battery Type: SEL / GEL / FLD / Li / Use

Charge Voltage Range: 9~15V, Default:14.2V

Float Voltage Range: 9~15V, Default:13.8V

**DC** Load

DC Load Current: 30A (Max)

**PROTECTION:** 

PV Reverse Polarity: Protected

Boost Charge Recovery voltage: 13.2V