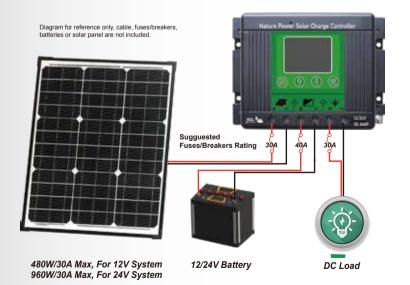

## **SPECIFICATIONS**

Charge Controller Type: Pulse Width Modulation (PWM)

**DC** Input

Input Voltage Range: 14.5-48V

Input Current: 30A(Max)

Solar Panel Rating (Max): 12V/480W 24V/960W

Voltage across PV & Battery: <0.15V

Charge Controller Output to Battery

Battery Rating: 12V / 24V (Auto Detect)

Battery Type: AGM / GEL / Flooded / Lithium / Program

Charge Voltage Range: 13.9-14.6V / 27.8-29.2V

Floot Voltage Range: 13.4-13.8V / 26.6-27.6V

DC Load

DC Load Current: 30A (Max)

**PROTECTION:** 

PV Reverse Polarity: Protected

Battery Overcharge Status: Protected

Input Undervoltage Recovery: 11.5V / 23.0V

Input Overvoltage Shutdown: 12.6V / 25.2V