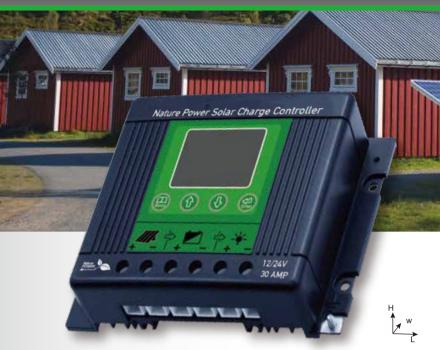

## **30 AMP SOLAR CHARGE CONTROLLER**

## **Features**

Any solar panel that is rated 12 watts or higher requires the use of a solar charge controller to regulate the current and voltage going to the battery and prevent over-charging.

- Built-in Clock Automatically Turns On/Off DC Loads
- Regulated PWM Output to Prevent Overcharging
- Handles Up to 30 AMP Current
- Programmable LED Display

## **SPECIFICATIONS**

Charge Controller Type: Pulse Width Modulation (PWM)

**DC** Input

Input Voltage Range: 14.5-48V

Input Current: 30A(Max)

Solar Panel Rating (Max): 12V/480W 24V/960W

Voltage across PV & Battery: <0.15V