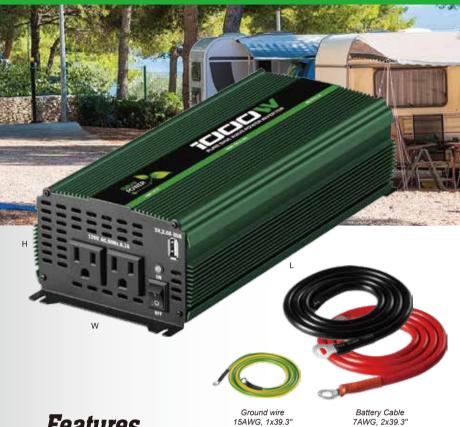

# **NATURE POWER 1000 WATT PURE SINE WAVE POWER INVERTER**

## Features

Convert battery power to household AC power

• Pure Sine Wave, Highest Quality Power For All Kinds Of Power Device ( Not Including Medical Equipment)

15AWG, 1x39.3"

- 2 x AC Outlets Allow You to Run Multiple Devices at The Same Time
- Runs Home Appliance, TVs , Power Tools and More
- 1000 Watts Continuous Output, 2000 Watts Surge
- Comes With Battery Connect Cables
- Compact Size

#### **AC OUTPUT**

Power: 1000W (Continuous), 2000W(Peak)

Voltage: 115±10% Vac Frequency: 60±3 Hz

Waveform: Pure sinewave

AC Outlet: 2 x 3Prong AC outlet

#### DC OUTPUT

USB: 1 x 5V/2A

#### DC INPUT

Voltage (nominal): 12.8-13.2Vdc Operation Range: 10.0-15.0Vdc

Material: ABS, Stell, Aluminum