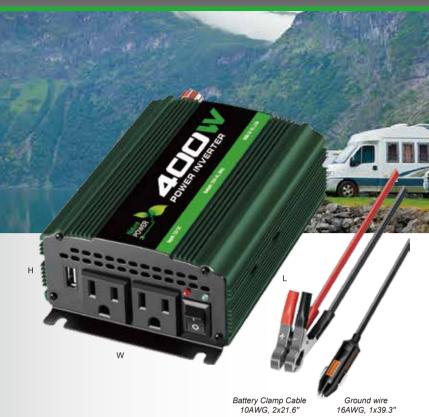

# **NATURE POWER 400 WATT POWER INVERTER**

# **Features**

Convert battery power to household AC power

- 2 x AC Outlet Charging Computers, Runs Fan, Small Power Tools and More
- 400 Watts Continuous Output/ 800 Watts Surge
- 2 Amp USB Outlet Charges Tablets, Phones and Most Portable Electronics
- Comes With DC Plug and Battery Clamp cable
- Compact Easily Stores in any Vehicle

## AC OUTPUT

Power: 400W (Continuous), 800W(Peak)

Voltage: 115±10% Vac
Frequency: 60±3 Hz

Waveform: Modified sinewave

AC Outlet: 2 x 3Prong AC outlet

# DC OUTPUT

USB: 1 x 5V/2A